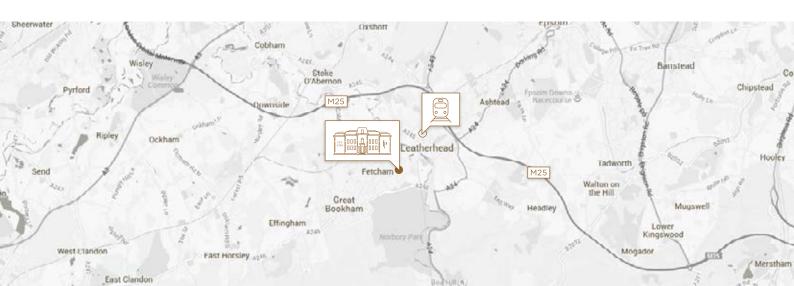

Contact us to get a quote to match your business needs.

Two miles from the M25 Junction Nine. 25 minutes from Heathrow and Gatwick airports. Five minutes from Leatherhead town centre with fast rail links to London.

Fetcham Park is a tranquil space away from the city. But its location keeps you connected to the world of business.

#### Leatherhead

The historic market town and gateway to the Surrey Hills is just five minutes down the road.

#### London

In easy reach via the nearby M25, or in less than 45 minutes from Leatherhead town centre by train.

### Heathrow & Gatwick Airports

Both less than 25 minutes away by car.

Your home from home awaits... we look forward to welcoming you