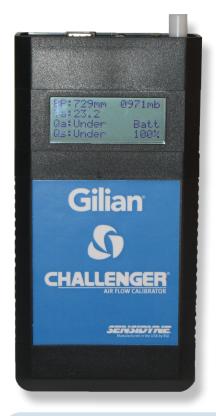

Introducing the Challenger® air flow calibrator for verifying and calibrating Industrial Hygiene Air Sampling Instruments. The Gilian Challenger<sup>®</sup> is unsurpassed, when it comes to reliability and features. The instrument is highly accurate and includes temperature and barometric pressure display.

The heart of the Challenger<sup>®</sup> is the Venturi. It is made from aluminum, has no sharp edges and no moving parts. It offers a 90% recovery of pressure drop which is key when performing a calibration. Because flow through the instrument is uninterrupted our graphic software provides a continuous output display of all functions. This continuous output makes it very simple to configure The Challenger<sup>®</sup>. Each unit is furnished with a NIST Traceable Certificate and after adding batteries (4 AA cells) the Challenger<sup>®</sup> is ready to run out of the box.