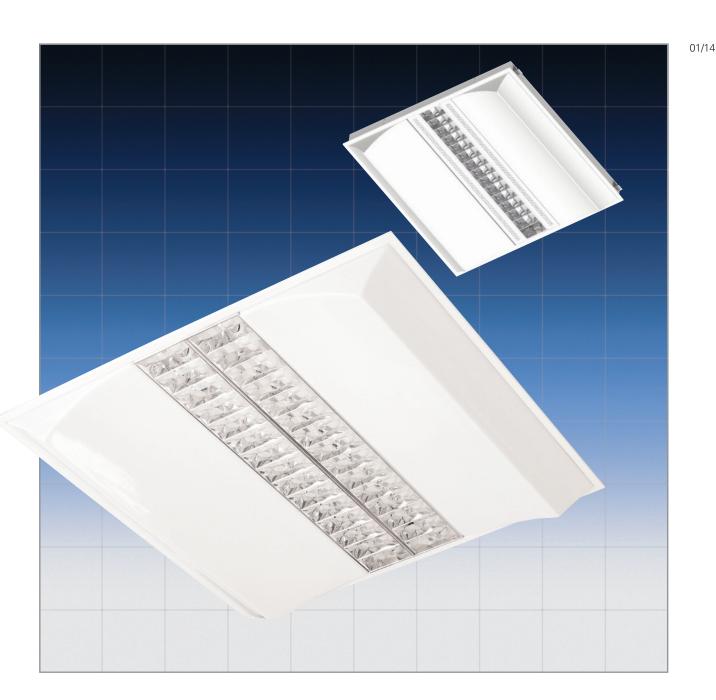

## TO Series www.fluorel.co.uk/products/PDFs

Recessed modular fitting with centrally located louvre, flanked by dropped opal PMMA diffuser, wired with 3 or 4 lamp energy saving T5 lamps, in either 14 or 24 watts. 3hr integral battery back up emergency can be supplied when required.