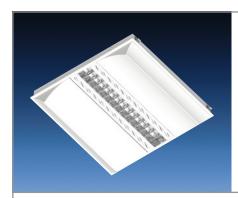

## TO Series www.fluorel.co.uk/products/PDFs

Recessed modular fitting with centrally located louvre, flanked by dropped opal PMMA diffuser, wired with 3 or 4 lamp energy saving T5 lamps, in either 14 or 24 watts. 3hr integral battery back up emergency can be supplied when required.