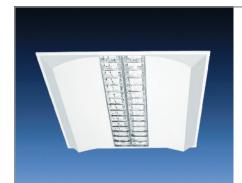

## TO Series www.fluorel.co.uk/products/PDFs

Recessed modular fitting with centrally located louvre, flanked by dropped opal PMMA diffuser, wired with 3 or 4 lamp energy saving T5 lamps, in either 14 or 24 watts. 3hr integral battery back up emergency can be supplied when required.