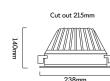

## **Specification**

- · Die cast aluminium housing
- · Anodised aluminium reflectors
- · Powder coated finish
- · Inner frosted glass