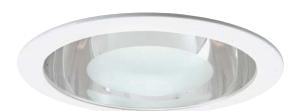

GLC

GLE

GLF

This family of circular LED downlighters are available with various interchangeable attachments. These elegant and versatile recessed LED downlighters provide an energy efficient lighting solution

## **Specification**

- · Die cast aluminium housing
- · Anodised aluminium reflectors
- · Powder coated finish
- · Inner frosted glass