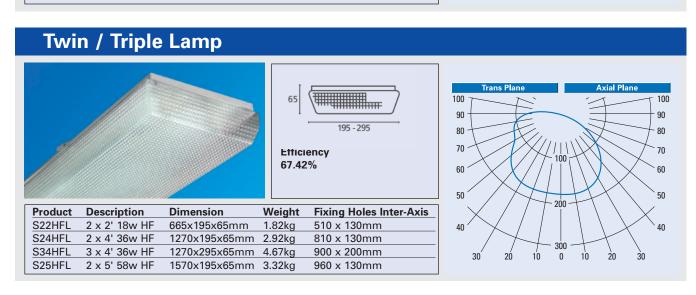

## Shallow surface luminaires

With clear prismatic methacrylic controller with turn to lock' clip fixing. Digital dimming also available. Change HFL with HFDDL on Catalogue No.

3hr duration emergency pack available. Add /EMG as suffix.