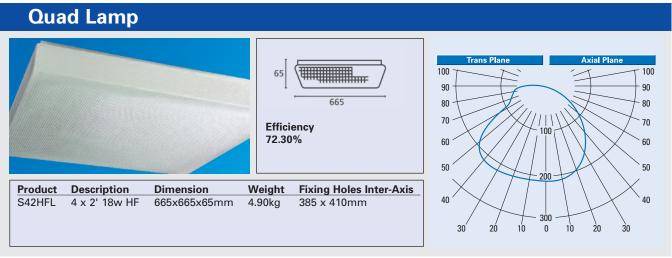

## Shallow surface luminaires

With clear prismatic methacrylic controller with turn to lock' clip fixing. Digital dimming also available. Change HFL with HFDDL on Catalogue No.

3hr duration emergency pack available. Add /EMG as suffix.