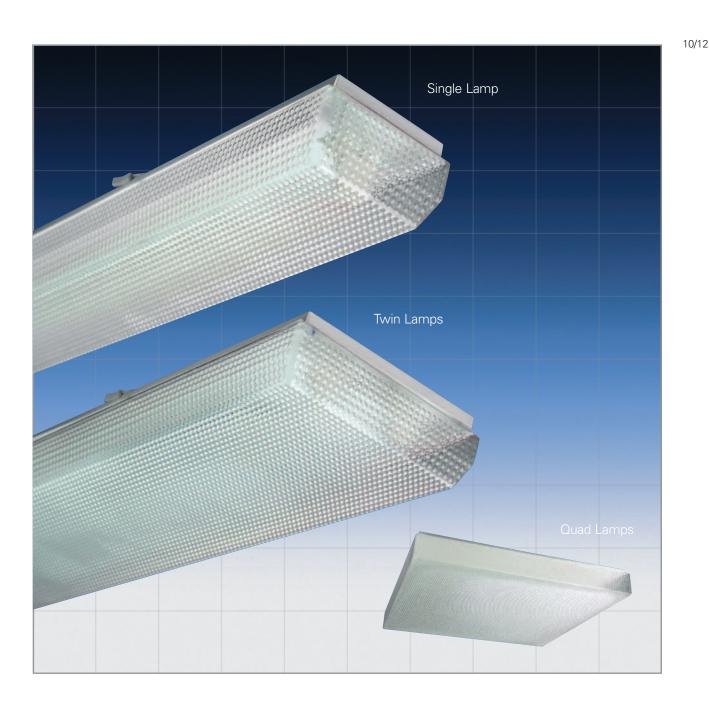

## S Series

www.fluorel.co.uk/products/surface.htm

Shallow surface mounted with single, twin, triple or quad lamp options

Fluorel Lighting is a leading supplier of innovative energy efficient lighting

## Shallow surface luminaires

With clear prismatic methacrylic controller with turn to lock' clip fixing. Digital dimming also available. Change HFL with HFDDL on Catalogue No.

3hr duration emergency pack available. Add /EMG as suffix.