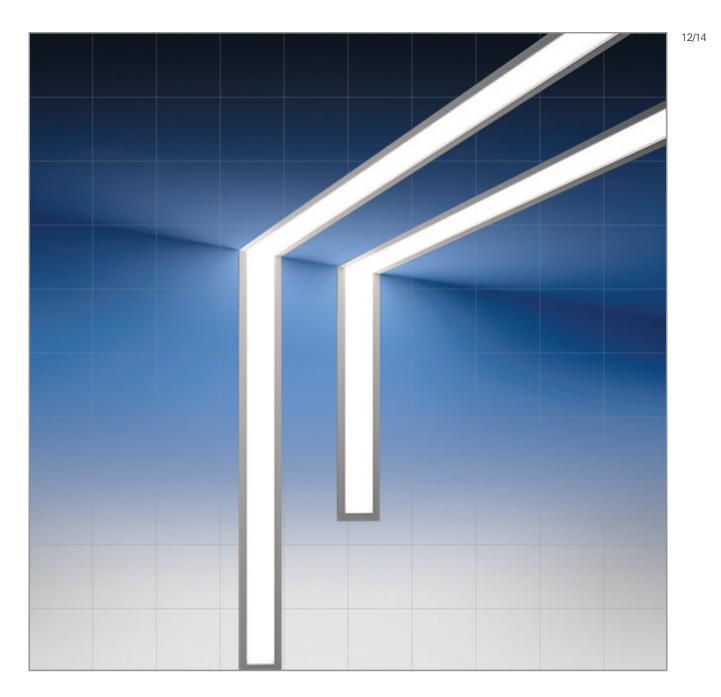

## PLRD Series

www.fluorel.co.uk

- 110lm/w
- Direct light for indoor use
- Recessed single or continuous run
- Aluminium extruded body
- 12w-36w LED
- 3000k or 4000k
- IP40 and IK07

Fluorel Lighting is a leading supplier of innovative energy efficient lighting

## **Product Details**

| <b>Product Code</b>    | Watts | Lumen  | Colour | Size (mm)      |
|------------------------|-------|--------|--------|----------------|
| PLRD12LED <b>X</b> /30 | 12W   | 1300lm | 3000k  | 540 × 62 × 45  |
| PLRD12LED <b>X</b> /40 | 12W   | 1300lm | 4000k  | 540 × 62 × 45  |
| PLRD24LED <b>X</b> /30 | 24W   | 2600lm | 3000k  | 1080 × 62 × 45 |
| PLRD24LED <b>X</b> /40 | 24W   | 2600lm | 4000k  | 1080 x 62 x 45 |
| PLRD36LED <b>X</b> /30 | 36W   | 3900lm | 3000k  | 1620 × 62 × 45 |
| PLRD36LED <b>X</b> /40 | 36W   | 3900lm | 4000k  | 1620 × 62 × 45 |