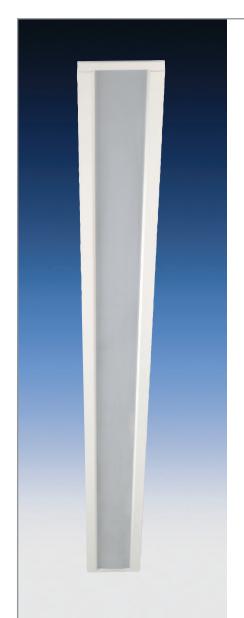

## PLRD Series

www.fluorel.co.uk

- 110lm/w
- Direct light for indoor use
- Recessed single or continuous run
- Aluminium extruded body
- 12w-36w LED
- 3000k or 4000k
- IP40 and IK07

Fluorel Lighting is a leading supplier of innovative energy efficient lighting

## **Product Details**

| <b>Product Code</b>    | Watts | Lumen  | Colour | Size (mm)      |
|------------------------|-------|--------|--------|----------------|
| PLRD12LED <b>X</b> /30 | 12W   | 1300lm | 3000k  | 540 × 62 × 45  |
| PLRD12LED <b>X</b> /40 | 12W   | 1300lm | 4000k  | 540 × 62 × 45  |
| PLRD24LED <b>X</b> /30 | 24W   | 2600lm | 3000k  | 1080 × 62 × 45 |
| PLRD24LED <b>X</b> /40 | 24W   | 2600lm | 4000k  | 1080 x 62 x 45 |
| PLRD36LED <b>X</b> /30 | 36W   | 3900lm | 3000k  | 1620 × 62 × 45 |
| PLRD36LED <b>X</b> /40 | 36W   | 3900lm | 4000k  | 1620 × 62 × 45 |