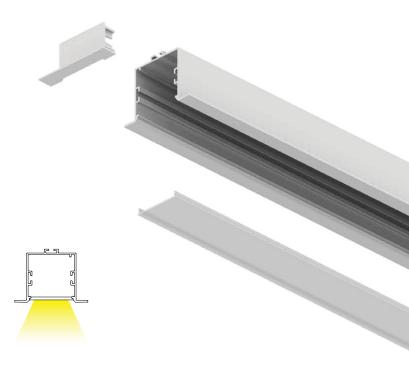

## PLRD Series

www.fluorel.co.uk

- 110lm/w
- Direct light for indoor use
- Recessed single or continuous run
- Aluminium extruded body
- 12w-36w LED
- 3000k or 4000k
- IP40 and IK07

Fluorel Lighting is a leading supplier of innovative energy efficient lighting

## **Product Details**

| <b>Product Code</b>    | Watts | Lumen  | Colour | Size (mm)      |
|------------------------|-------|--------|--------|----------------|
| PLRD12LED <b>X</b> /30 | 12W   | 1300lm | 3000k  | 540 × 62 × 45  |
| PLRD12LED <b>X</b> /40 | 12W   | 1300lm | 4000k  | 540 × 62 × 45  |
| PLRD24LED <b>X</b> /30 | 24W   | 2600lm | 3000k  | 1080 × 62 × 45 |
| PLRD24LED <b>X</b> /40 | 24W   | 2600lm | 4000k  | 1080 x 62 x 45 |
| PLRD36LED <b>X</b> /30 | 36W   | 3900lm | 3000k  | 1620 × 62 × 45 |
| PLRD36LED <b>X</b> /40 | 36W   | 3900lm | 4000k  | 1620 × 62 × 45 |