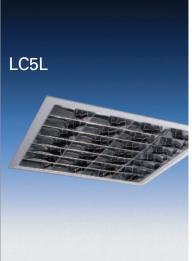

Recessed modular luminaire suits most ceiling grids. Mirror wedge louvre in aluminium front frame, firmly fixed into body via wishbone type springs.

| T5 lamps  | lamp type |
|-----------|-----------|
| LC5L314L  | 3 x 14w   |
| LC5L324L  | 3 x 24w   |
| LC5L414L  | 4 x 14w   |
| LC5L424L  | 4 x 24w   |
|           |           |
| LC5L228L* | 2 x 28w   |
| LC5L254L* | 2 x 54w   |
|           |           |
| LC5L235L* | 2 x 35w   |
| LC5L249L* | 2 x 49w   |
| LC5L280L* | 2 x 80w   |
|           |           |
| LC5L328L  | 3 x 28w   |
| LC5L428L  | 4 x 28w   |
| LC5L354L  | 3 x 54w   |
| LC5L454L  | 4 x 54w   |