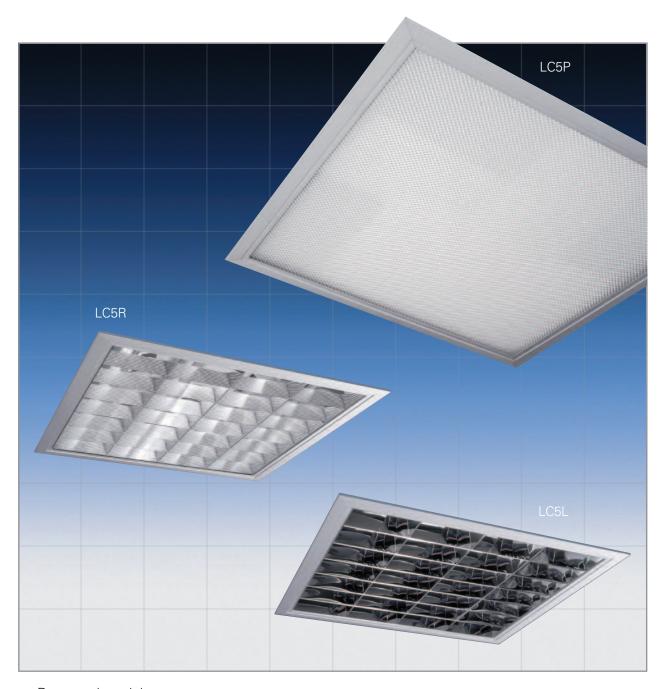

Fluorel Lighting is a leading supplier of innovative energy efficient lighting

Recessed modular luminaire suits most ceiling grids. Captive Tpa polycarbonate prismatic controller in gasketted aluminium front frame, firmly fixed into body via wishbone type springs.

Recessed modular luminaire suits most ceiling grids. Mirror wedge louvre in aluminium front frame, firmly fixed into body via wishbone type springs.

| T5 lamps  | lamp type |
|-----------|-----------|
| LC5L314L  | 3 x 14w   |
| LC5L324L  | 3 x 24w   |
| LC5L414L  | 4 x 14w   |
| LC5L424L  | 4 x 24w   |
|           |           |
| LC5L228L* | 2 x 28w   |
| LC5L254L* | 2 x 54w   |
|           |           |
| LC5L235L* | 2 x 35w   |
| LC5L249L* | 2 x 49w   |
| LC5L280L* | 2 x 80w   |
|           |           |
| LC5L328L  | 3 x 28w   |
| LC5L428L  | 4 x 28w   |
| LC5L354L  | 3 x 54w   |
| LC5L454L  | 4 x 54w   |

Recessed modular luminaire suits most ceiling grids. Low brightness reflective louvre in aluminium front frame, firmly fixed into body via wishbone type springs.