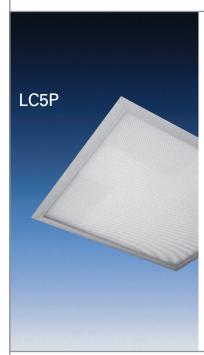

Fluorel Lighting is a leading supplier of innovative energy efficient lighting

Recessed modular luminaire suits most ceiling grids. Captive Tpa polycarbonate prismatic controller in gasketted aluminium front frame, firmly fixed into body via wishbone type springs.

1500mm x 300mm 1200mm x 600mm

600mm X 600mm

1200mm x 300mm

Polarising Daylight Tpa panels are available in all sizes shown. When combined with daylight colour lamps these layered multi lens panels emit polarised light to simulate virtual daylight. They are designed to reduce glare and provide a comfortable environment that reduces shadows and provides flexibility when positioning work stations. Contact Fluorel for details of this cost option.