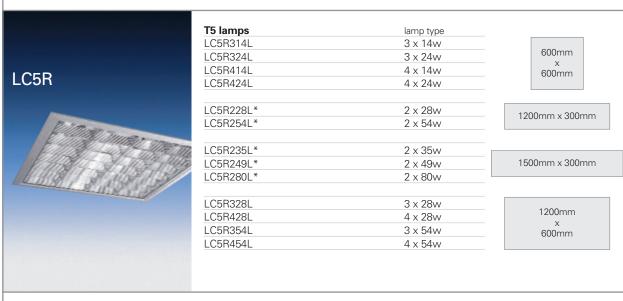

Recessed modular luminaire suits most ceiling grids. Mirror wedge louvre in aluminium front frame, firmly fixed into body via wishbone type springs.

| T5 lamps  | lamp type |
|-----------|-----------|
| LC5L314L  | 3 x 14w   |
| LC5L324L  | 3 x 24w   |
| LC5L414L  | 4 x 14w   |
| LC5L424L  | 4 x 24w   |
|           |           |
| LC5L228L* | 2 x 28w   |
| LC5L254L* | 2 x 54w   |
|           |           |
| LC5L235L* | 2 x 35w   |
| LC5L249L* | 2 x 49w   |
| LC5L280L* | 2 x 80w   |
|           |           |
| LC5L328L  | 3 x 28w   |
| LC5L428L  | 4 x 28w   |
| LC5L354L  | 3 x 54w   |
| LC5L454L  | 4 x 54w   |

1200mm x 300mm

1500mm x 300mm

1200mm x 600mm