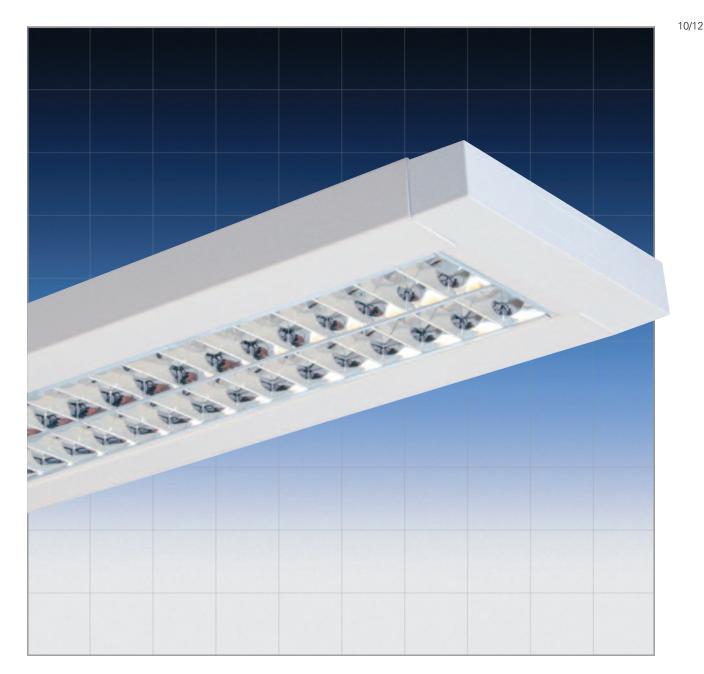

Fluorel Lighting is a leading supplier of innovative energy efficient lighting

A versatile super slim surface or suspended luminaire in white epoxy coated steel with ABS end caps that is suitable for offices, meeting rooms, schools and similar applications. Uplighting is provided when the luminaires are suspended thus aiding designers to comply with LG7 applications. Downward light is controlled by low glare specular wedge louvres.

## **K** Series

| Part No                             | Lamps          |
|-------------------------------------|----------------|
| KL228L                              | 2x28w T5       |
| KL254L                              | 2x54w T5       |
| KL235L                              | 2x35w T5       |
| KL249L                              | 2x49w T5       |
| KL280L (available to special order) | 2x80w T5       |
| KSUS                                | Suspension Set |