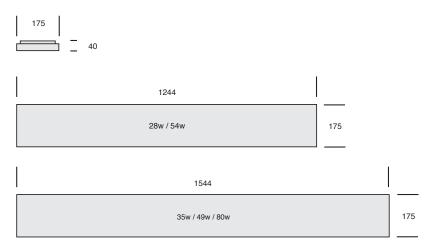

## **K** Series

| Part No                             | Lamps          |
|-------------------------------------|----------------|
| KL228L                              | 2x28w T5       |
| KL254L                              | 2x54w T5       |
| KL235L                              | 2x35w T5       |
| KL249L                              | 2x49w T5       |
| KL280L (available to special order) | 2x80w T5       |
| KSUS                                | Suspension Set |