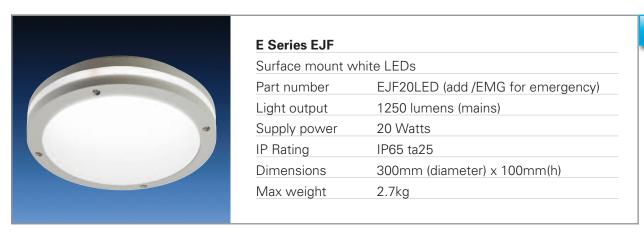

## **E Series LED** www.fluorel.co.uk/products/PDFs

The new EJF and EKF LED luminaires provide an attractive but robust solution for providing lighting to walkways, tunnels, storage areas, car parks etc. The enclosures are sealed to IP65 and house a geartray with HF electronic driver and multi-circuit LED board. The polycarbonate lens and halo-effect side band provide excellent photometric performance (1250 luminaire lumens). The robust cast aluminium and polycarbonate enclosure is vandal resistant and provides protection to IP65. Suitable for ambient temperatures of up to 35°C (25°C for emergency versions), the units are ideal for interior and exterior environments.

The EJF and EKF are available with mains only, or switchable maintained operation. All emergency versions provide 3 hour duration as standard from integral high temperature nickel cadmium batteries. Maintained versions can be used for standard switched mains lighting but will automatically provide emergency lighting in the event of a complete loss of normal mains supply.

The luminaires fully comply to the requirements of EN60598.2.22

| Surface mount w | hite LEDs                         |
|-----------------|-----------------------------------|
| Part number     | EKF20LED (add /EMG for emergency) |
| Light output    | 1250 lumens (mains)               |
| Supply power    | 20 Watts                          |
| IP Rating       | IP65 ta25                         |
| Dimensions      | 300mm (square) x 100mm(h)         |
| Max weight      | 2.7kg                             |