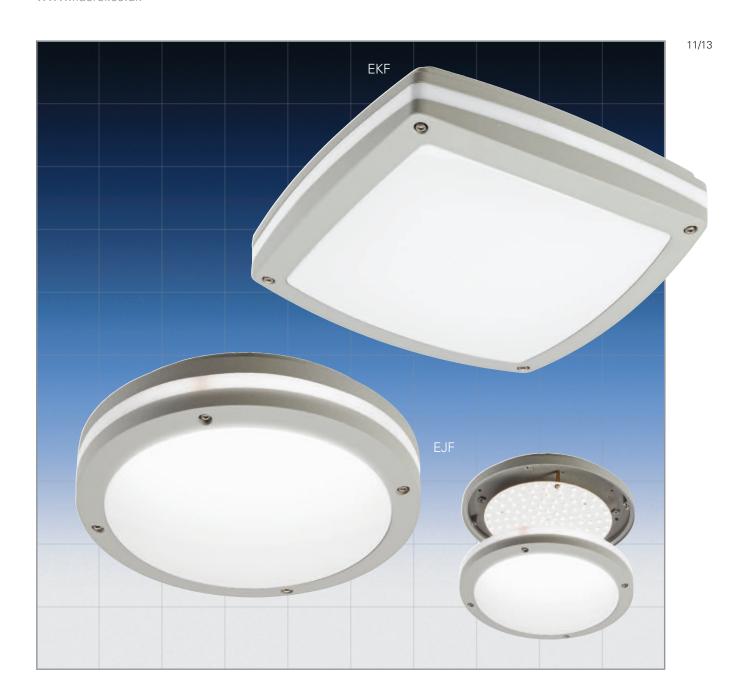

## **E Series LED** www.fluorel.co.uk/products/PDFs

The new EJF and EKF LED luminaires provide an attractive but robust solution for providing lighting to walkways, tunnels, storage areas, car parks etc. The enclosures are sealed to IP65 and house a geartray with HF electronic driver and multi-circuit LED board. The polycarbonate lens and halo-effect side band provide excellent photometric performance (1250 luminaire lumens). The robust cast aluminium and polycarbonate enclosure is vandal resistant and provides protection to IP65. Suitable for ambient temperatures of up to 35°C (25°C for emergency versions), the units are ideal for interior and exterior environments.

The EJF and EKF are available with mains only, or switchable maintained operation. All emergency versions provide 3 hour duration as standard from integral high temperature nickel cadmium batteries. Maintained versions can be used for standard switched mains lighting but will automatically provide emergency lighting in the event of a complete loss of normal mains supply.

The luminaires fully comply to the requirements of EN60598.2.22

| Surface mount w | hite LEDs                         |
|-----------------|-----------------------------------|
| Part number     | EKF20LED (add /EMG for emergency) |
| Light output    | 1250 lumens (mains)               |
| Supply power    | 20 Watts                          |
| IP Rating       | IP65 ta25                         |
| Dimensions      | 300mm (square) x 100mm(h)         |
| Max weight      | 2.7kg                             |