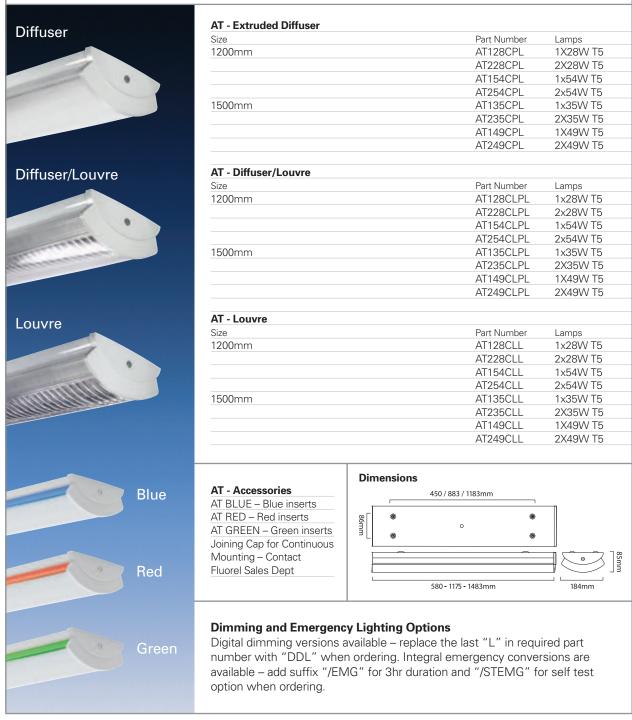

## AT Series

www.fluorel.co.uk/products/surface.htm

10/12

- High performance single/twin lamp T5 surface luminaire
- Choice of extruded polycarbonate controller options
- Tamper proof screws
- Fabricated steel body
- Polycarbonate end caps
- Choice of colour filter inserts
- Continuous mounting options
- Ideal for Education & Healthcare applications
- Digital dimming and emergency options
- Complete with lamps

Fluorel Lighting is a leading supplier of innovative energy efficient lighting

Attractive surface mounted linear T5 luminaire with white powder coated steel body and choice of polycarbonate diffuser and louvre controllers. Colour filter inserts add a decor effect if required. This smooth luminaire can be used in offices, corridors and communal areas in most healthcare, education or commercial application.