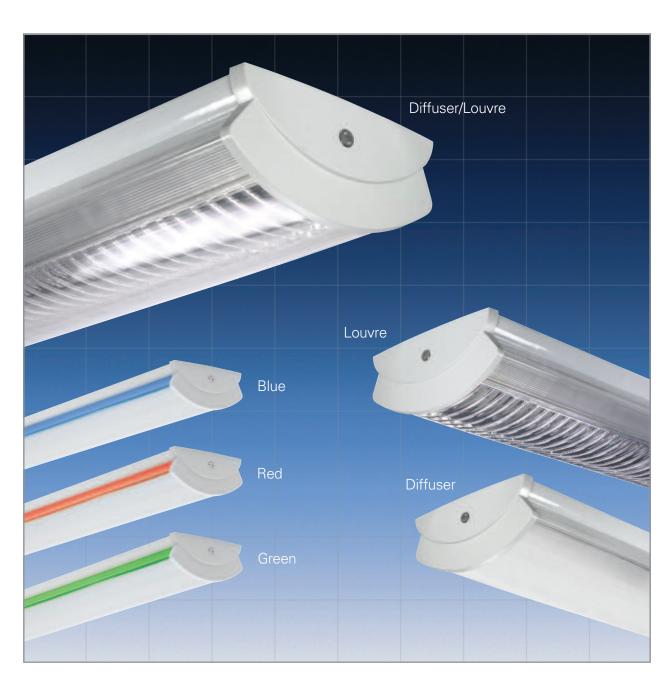

Fluorel Lighting is a leading supplier of innovative energy efficient lighting

Attractive surface mounted linear T5 luminaire with white powder coated steel body and choice of polycarbonate diffuser and louvre controllers. Colour filter inserts add a decor effect if required. This smooth luminaire can be used in offices, corridors and communal areas in most healthcare, education or commercial application.